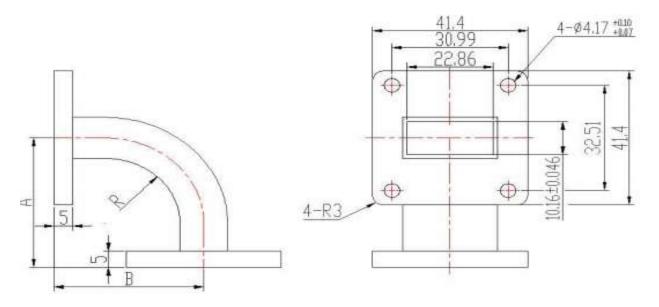

## **WR90 WAVEGUIDE E-BEND**

| Mechanical Specification |                          |
|--------------------------|--------------------------|
| Waveguide Type           | WR90                     |
| Material                 | Copper                   |
| Inside Finish            | Silver Plating           |
| Outside Finish           | Anticorrosion Grey Paint |
| Flange Type              | FBP100 (Cover)           |
| Dimensions               | A=40 mm, B=40 mm         |