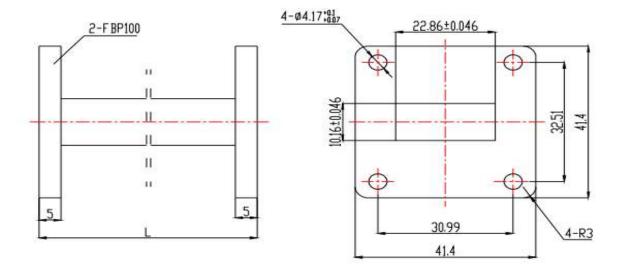

## **WR90 STRAIGHT WAVEGUIDE**

| Mechanical Specification |                           |
|--------------------------|---------------------------|
| Waveguide Type           | WR90                      |
| Material                 | Copper                    |
| Inside Finish            | Silver Plating (Corrosion |
|                          | Protection Plus)          |
| Length                   | L= 100 mm                 |
| Flange Type              | FBP100 (Cover)            |