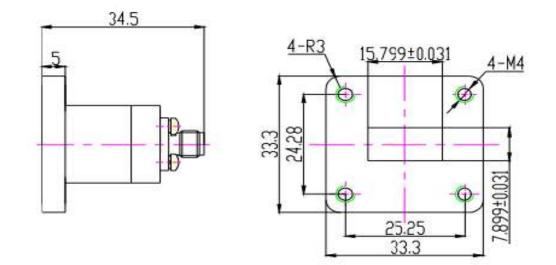

## WR62 WAVEGUIDE TO COAXIAL ADAPTER END LAUNCH

| Mechanical Specification |                          |
|--------------------------|--------------------------|
| Waveguide Type           | WR62                     |
| Material                 | Copper                   |
| Connector Type           | SMA Female               |
| Flange Type              | FBP140(Cover)            |
| Inside Finish            | Silver Plating           |
| Outside Finish           | Anticorrosion grey Paint |

| Electrical Specifiation |              |
|-------------------------|--------------|
| Frequency Range         | 11.9– 18 GHz |
| VSWR (Max)              | 1.25         |

Signity RF Solutions offers a standard product line of waveguide to Coaxial Adapter Covering a full frequency range for rectangular waveguides, with multiple flange and coaxial type and specification configuration available