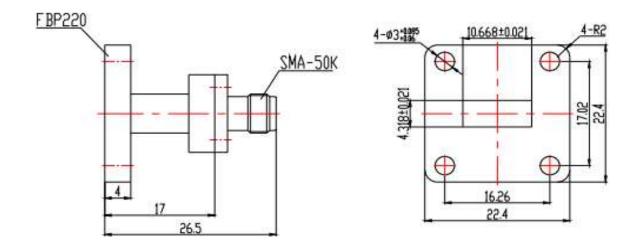

## Signity RF Solutions

Part No. SRFS 220WECASKPC

## WR42 WAVEGUIDE TO COAXIAL ADAPTER END LAUNCH

| Mechanical Specification |                           |
|--------------------------|---------------------------|
| Waveguide Type           | WR42                      |
| Material                 | Copper                    |
| Connector Type           | SMA Female                |
| Flange Type              | FBP220(Cover)             |
| Inside Finish            | Silver Plating            |
| Outside Finish           | Anticorrosion Black Paint |