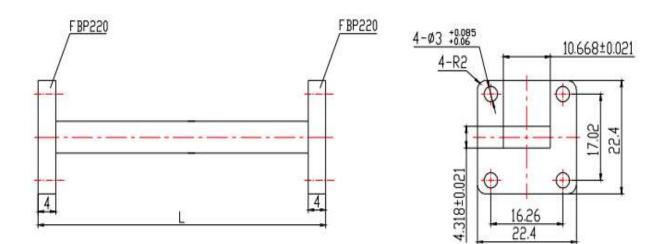

## WR42 STRAIGHT WAVEGUIDE

| Mechanical Specification |                           |
|--------------------------|---------------------------|
| Waveguide Type           | WR42                      |
| Material                 | Copper                    |
| Inside Finish            | Silver Plating (Corrosion |
|                          | Protection Plus)          |
| Length                   | L= 50 mm                  |
| Flange Type              | FBP220 (Cover)            |

Electrical SpecificationFrequency Range17.6 – 26.7 GHzVSWR (Max)1.05

Signity RF Solutions offers a vast range of straight waveguide ranging from WR10 to WR2300. We also supply other special configurations to meet costumer's requirement