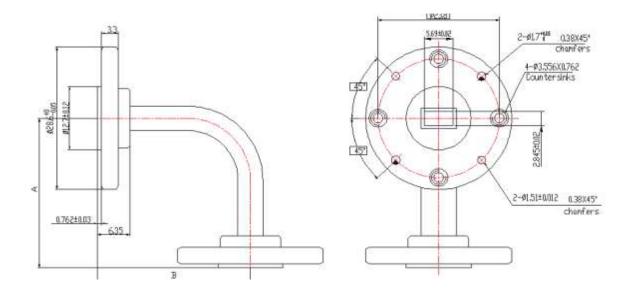

## **WR22 WAVEGUIDE H-BEND**

| Mechanical Specification |                 |
|--------------------------|-----------------|
| Waveguide Type           | WR22            |
| Material                 | Copper          |
| Finish                   | Gold Plating    |
| Length                   | A=20 mm, B=20mm |
| Flange Type              | FUGP400         |

| Electrical Specification |               |
|--------------------------|---------------|
| Frequency Range          | 32.9-50.1 GHz |
| VSWR (Max)               | 1.15          |

Signity RF Solutions offers a standard product line of *E*Bend and H Bend covering waveguide sizes WR10 thru