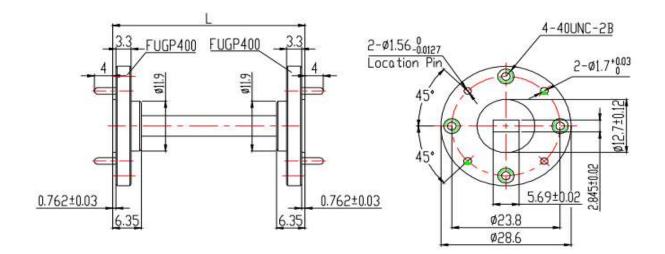

## WR22 STRAIGHT WAVEGUIDE

| Mechanical Specification |                         |
|--------------------------|-------------------------|
| Waveguide Type           | WR22                    |
| Material                 | Copper                  |
| Finish                   | Gold Plating (Corrosion |
|                          | Protection Plus)        |
| Length                   | L= 50 mm                |
| Flange Type              | FUGP400                 |

Signity RF Solutions offers a vast range of straight waveguide ranging from WR10 to WR2300. We also supply other special configurations to meet costumer's requirement

| Electrical Specification |             |
|--------------------------|-------------|
| Frequency Range          | 33 – 50 GHz |
| VSWR (Max)               | 1.10        |