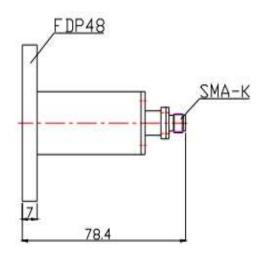

## WR187 WAVEGUIDE TO COAXIAL ADAPTER END LAUNCH

| Mechanical Specification |                          |
|--------------------------|--------------------------|
| Waveguide Type           | WR187                    |
| Material                 | Aluminum                 |
| Connector Type           | SMA Female               |
| Flange Type              | FDP48(Cover)             |
| Inside Finish            | Chromate Conversion      |
| Outside Finish           | Anticorrosion Grey Paint |