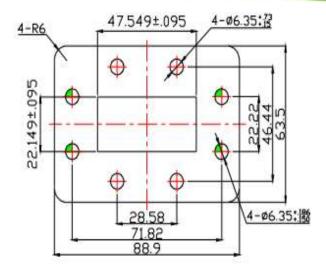

## WR187 WAVEGUIDE TO COAXIAL ADAPTER END LAUNCH

| Mechanical Specification |                          |
|--------------------------|--------------------------|
| Waveguide Type           | WR187                    |
| Material                 | Aluminum                 |
| Connector Type           | SMA Female               |
| Flange Type              | FDP48(Cover)             |
| Inside Finish            | Chromate Conversion      |
| Outside Finish           | Anticorrosion Grey Paint |