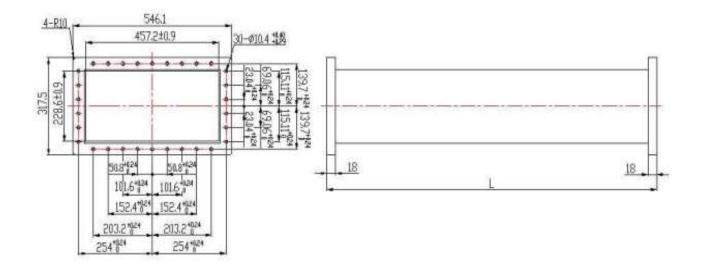

## **WR1800 STRAIGHT WAVEGUIDE**

| Mechanical Specification |                          |
|--------------------------|--------------------------|
| Waveguide Type           | WR1800                   |
| Material                 | Aluminium                |
| Inside Finish            | Chromate conversion      |
| Outside Finish           | Anticorrosion Grey Paint |
| Length                   | L= 1000 mm               |
| Flange Type              | FDP5 (Cover)             |