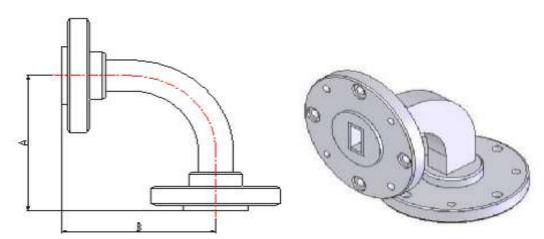

## **WR15 WAVEGUIDE H-BEND**

| Mechanical Specification |                   |
|--------------------------|-------------------|
| Waveguide Type           | WR15              |
| Material                 | Copper            |
| Finish                   | Gold Plating      |
| Length                   | A=20 mm, B=20mm   |
| Flange Type              | FUGP620 (UG385/U) |

| Electrical Specification |           |
|--------------------------|-----------|
| Frequency Range          | 50-75 GHz |
| VSWR (Max)               | 1.15      |

Signity RF Solutions offers a standard product line of *E Bend and H Bend covering waveguide* sizes WR10 thru WR430. Additional size and Configuration can be custom made as per customer's specific requirements.