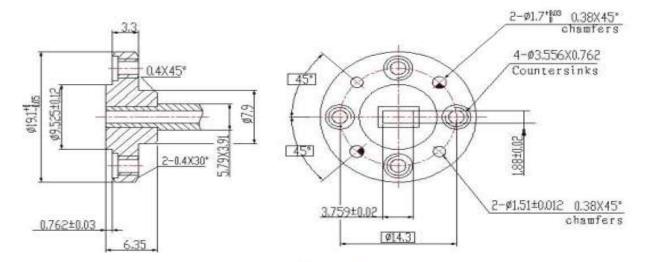

## **WR15 WAVEGUIDE H-BEND**

| Mechanical Specification |                   |
|--------------------------|-------------------|
| Waveguide Type           | WR15              |
| Material                 | Copper            |
| Finish                   | Gold Plating      |
| Length                   | A=20 mm, B=20mm   |
| Flange Type              | FUGP620 (UG385/U) |