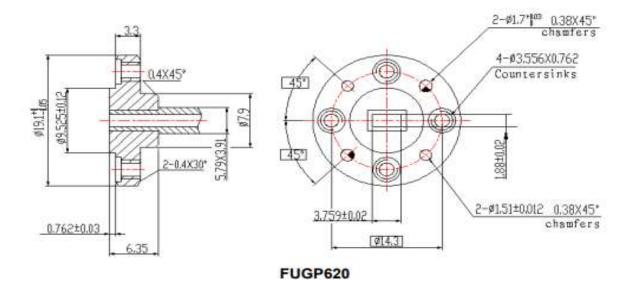

## **WR15 WAVEGUIDE E-BEND**

| Mechanical Specification |                   |
|--------------------------|-------------------|
| Waveguide Type           | WR15              |
| Material                 | Copper            |
| Finish                   | Gold Plating      |
| Length                   | A=20 mm, B=20mm   |
| Flange Type              | FUGP620 (UG385/U) |