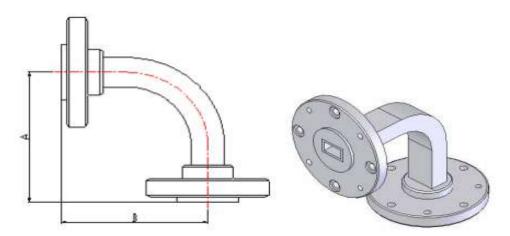

## **WR15 WAVEGUIDE E-BEND**

| Mechanical Specification |                   |
|--------------------------|-------------------|
| Waveguide Type           | WR15              |
| Material                 | Copper            |
| Finish                   | Gold Plating      |
| Length                   | A=20 mm, B=20mm   |
| Flange Type              | FUGP620 (UG385/U) |