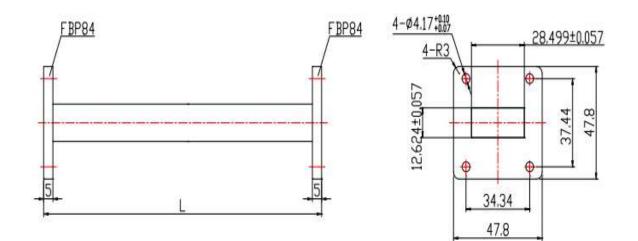

## WR112 STRAIGHT WAVEGUIDE

| Mechanical Specification |                           |
|--------------------------|---------------------------|
| Waveguide Type           | WR159                     |
| Material                 | Copper                    |
| Inside Finish            | Silver Plating (Corrosion |
|                          | Protection Plus)          |
| Length                   | L= 100 mm                 |
| Flange Type              | FBP84 (Cover)             |

| Electrical Specification |                |
|--------------------------|----------------|
| Frequency Range          | 6.57– 9.99 GHz |
| VSWR (Max)               | 1.05           |

Signity RF Solutions offers a vast range of straight waveguide ranging from WR10 to WR2300. We also supply other special configurations to meet costumer's requirement