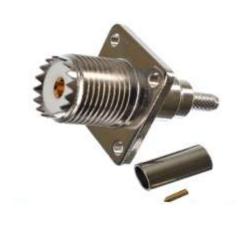

## **UHF FEMALE 4-HOLE CRIMP CONNECTOR FOR RG 58/141/142**

| Electrical & Mechanical Specifications |          |                 |         |  |
|----------------------------------------|----------|-----------------|---------|--|
| Frequency Range                        |          | DC- 300 GHz     |         |  |
| Impedance                              |          | Non-Constant    |         |  |
| Voltage Rating                         |          | 500 Volts peak  |         |  |
| Dielectric Withstanding Voltage        |          | 1000 Vrms       |         |  |
| Insertion Loss                         |          | .50 dB Max      |         |  |
| Cable Attachment                       |          | Hex Braid Crimp |         |  |
| Center Conductor Attachment            |          | Solder          |         |  |
| Cable Retention                        |          | 40 lbs. Pull    |         |  |
|                                        |          |                 |         |  |
| Material & Plating                     |          |                 |         |  |
|                                        | Material |                 | Plating |  |
| Connector Body                         | Brass    |                 | Ni      |  |
| Contact                                | Brass    |                 | Au      |  |
| Insulator                              | Delrin   |                 | -       |  |
| Ferrule                                | Brass    |                 | Ni      |  |