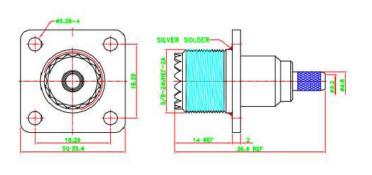

## **UHF FEMALE 4-HOLE CRIMP CONNECTOR FOR RG 58/141/142**

| Electrical & Mechanical Specifications |          |                 |         |  |
|----------------------------------------|----------|-----------------|---------|--|
| Frequency Range                        |          | DC- 300 GHz     |         |  |
| Impedance                              |          | Non-Constant    |         |  |
| Voltage Rating                         |          | 500 Volts peak  |         |  |
| Dielectric Withstanding Voltage        |          | 1000 Vrms       |         |  |
| Insertion Loss                         |          | .50 dB Max      |         |  |
| Cable Attachment                       |          | Hex Braid Crimp |         |  |
| Center Conductor Attachment            |          | Solder          |         |  |
| Cable Retention                        |          | 40 lbs. Pull    |         |  |
|                                        |          |                 |         |  |
| Material & Plating                     |          |                 |         |  |
|                                        | Material |                 | Plating |  |
| Connector Body                         | Brass    |                 | Ni      |  |
| Contact                                | Brass    |                 | Au      |  |
| Insulator                              | Delrin   |                 | -       |  |
| Ferrule                                | Brass    |                 | Ni      |  |