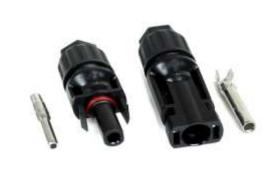

## MC4 SOLAR CONNECTOR

| Electrical and Mechanical Specification |                        |
|-----------------------------------------|------------------------|
| Rated Voltage                           | 1500V                  |
| Rated Current                           | 30A                    |
| Rated Test Voltage                      | 6KV(50Hz,1Min)         |
| Rated Impulse Voltage                   | 1600V                  |
| RMS Withstand Voltage                   | 8000V                  |
| Contact Resistance                      | ≤ 0.3mΩ                |
| Insertion and Withdrawal Force          | Insertion force: ≤50N; |
|                                         | Withdrawal force: 300N |
| No of Bending                           | 10000                  |
| No of engagement cycles                 | 10000                  |
| Stripping Length                        | 28.05mm                |
| Material Sp                             | ecification            |
| Conductor                               | Tin plating copper     |
| Conductor Cross Section                 | φ2.5~10.0mm            |
| Specify outer wire diameter             | 2.5~6.0mm2 AWG14/12/8  |
| Insulation Material                     | Polycarbonate (PC)     |
| Sealing Material                        | Silicon                |
| Type of termination                     | Copper, Tin plated     |
| Environmental                           | Specification          |
| Operating Temperature                   | -40°C~+85°C            |
| Max. Operating Temperature              | 100°C                  |
| Degree of Protection                    | IP67                   |
| Fire Protection Class                   | UL94-V0                |
| Application Class                       | Class A                |
| Safety Class                            | Class II               |
| Pollution Degree                        | I                      |
| Certification                           | TUV                    |