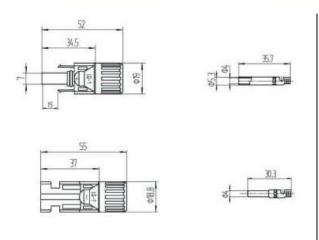

## MC4 SOLAR CONNECTOR

| Electrical and Mechanical Specification |                        |
|-----------------------------------------|------------------------|
| Rated Voltage                           | 1500V                  |
| Rated Current                           | 30A                    |
| Rated Test Voltage                      | 6KV(50Hz,1Min)         |
| Rated Impulse Voltage                   | 1600V                  |
| RMS Withstand Voltage                   | 8000V                  |
| Contact Resistance                      | ≤ 0.3mΩ                |
| Insertion and Withdrawal Force          | Insertion force: ≤50N; |
|                                         | Withdrawal force: 300N |
| No of Bending                           | 10000                  |
| No of engagement cycles                 | 10000                  |
| Stripping Length                        | 28.05mm                |
| Material Sp                             | ecification            |
| Conductor                               | Tin plating copper     |
| Conductor Cross Section                 | φ2.5~10.0mm            |
| Specify outer wire diameter             | 2.5~6.0mm2 AWG14/12/8  |
| Insulation Material                     | Polycarbonate (PC)     |
| Sealing Material                        | Silicon                |
| Type of termination                     | Copper, Tin plated     |
| Environmental                           | Specification          |
| Operating Temperature                   | -40°C~+85°C            |
| Max. Operating Temperature              | 100°C                  |
| Degree of Protection                    | IP67                   |
| Fire Protection Class                   | UL94-V0                |
| Application Class                       | Class A                |
| Safety Class                            | Class II               |
| Pollution Degree                        | I                      |
| Certification                           | TUV                    |