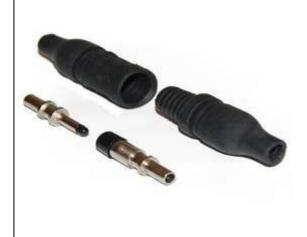

## **MC3 CONNECTOR**

| Electrical and Mechanical Specification |                    |
|-----------------------------------------|--------------------|
| Rated Voltage                           | TUV 1000V DC       |
| Rated Current                           | 30 A               |
| Rated Test Voltage                      | 8KV(50Hz,1Min)     |
| Contact Resistance                      | 5 mΩ               |
| Rated Impulse Voltage                   | 1600 V             |
| RMS Withstanding Voltage                | 8000 V             |
| Insertion Force                         | ≤50N               |
| Withdrawal Force                        | 300 N              |
| Insulation Material                     | PTR                |
| Contact Material                        | Copper, tin plated |

| Environmental Specification |             |
|-----------------------------|-------------|
| Degree of Protection        | IP68        |
| Ambient Temperature         | -40 ~ +85°C |
| Operating Temperature       | -40 ~ +85°C |
| Application Class           | А           |
| Pollution Degree            | I           |
| Certification               | TUV         |