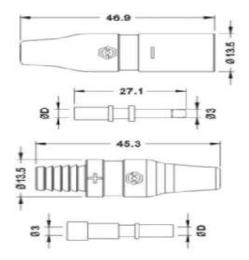

## **MC3 CONNECTOR**

| Electrical and Mechanical Specification |                    |
|-----------------------------------------|--------------------|
| Rated Voltage                           | TUV 1000V DC       |
| Rated Current                           | 30 A               |
| Rated Test Voltage                      | 8KV(50Hz,1Min)     |
| Contact Resistance                      | 5 mΩ               |
| Rated Impulse Voltage                   | 1600 V             |
| RMS Withstanding Voltage                | 8000 V             |
| Insertion Force                         | ≤50N               |
| Withdrawal Force                        | 300 N              |
| Insulation Material                     | PTR                |
| Contact Material                        | Copper, tin plated |

| Environmental Specification |             |
|-----------------------------|-------------|
| Degree of Protection        | IP68        |
| Ambient Temperature         | -40 ~ +85°C |
| Operating Temperature       | -40 ~ +85°C |
| Application Class           | А           |
| Pollution Degree            | I           |
| Certification               | TUV         |