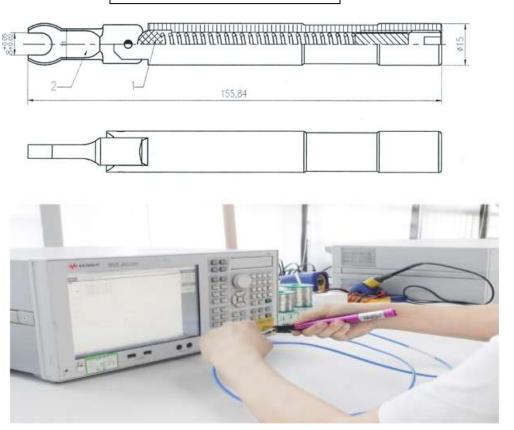

## SMA TORQUE WRENCH Part No. SZP19B281637

**Parameter Type** 

Appearance Size

Orifice Diameter

**Torque Value** 

Weight

**Appearance Color** 

| ľ | eatur | es | œ | ben | ents: |  |
|---|-------|----|---|-----|-------|--|
|   |       |    |   |     |       |  |

**Tolerance** 

±0.1

±0.1

6. Durable gear and Strong reaction arm

Unit

mm

mm N\*M

Kg

**PRODUCT PACAKGING** 

APPEARANCE STRUCTURE

**Specification** 

115\*φ15

ф8.0

1

0.2

Pink