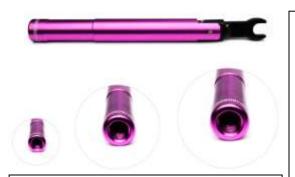

## SMA TORQUE WRENCH Part No. SZP19B281637

**Parameter Type** 

Appearance Size

Orifice Diameter

**Torque Value** 

Weight

**Appearance Color** 

| ľ | eatur | es | œ | ben | ents: |  |
|---|-------|----|---|-----|-------|--|
|   |       |    |   |     |       |  |

- 1. A standard type for bolt tightening application
- 2. A click will signal that the proper amount of torque has been applied
- 3. Easy operation and user comfort
- 4. Safety and reduce possibility of damage
- 5. Compact, durable and reliable

**PRODUCT PACAKGING** 

APPEARANCE STRUCTURE

**Specification** 

115\*φ15

ф8.0

1

0.2

Pink