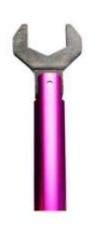

## N TYPE TORQUE WRENCH Part No. SRFS – NTW-01

| Parameter Type   | Specification | Tolerance | Unit |
|------------------|---------------|-----------|------|
| Appearance Size  | 115*ф15       |           | mm   |
| Orifice Diameter | ф 20.0        | ±0.1      | mm   |
| Torque Value     | 1             | ±0.1      | N*M  |
| Weight           | 0.2           |           | Kg   |
| Appearance Color | Pink          |           |      |