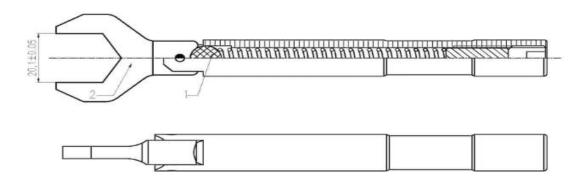

Solutions





## **Features & Benefits:**

- 1. A standard type for bolt tightening application
- 2. A click will signal that the proper amount of torque has been applied
- 3. Easy operation and user comfort
- 4. Safety and reduce possibility of damage
- 5. Compact, durable and reliable
- 6. Durable gear and Strong reaction arm

## N TYPE TORQUE WRENCH Part No. SRFS – NTW-01

| Parameter Type   | Specification | Tolerance | Unit |
|------------------|---------------|-----------|------|
| Appearance Size  | 115*ф15       |           | mm   |
| Orifice Diameter | ф 20.0        | ±0.1      | mm   |
| Torque Value     | 1             | ±0.1      | N*M  |
| Weight           | 0.2           |           | Kg   |
| Appearance Color | Pink          |           |      |



## APPEARANCE STRUCTURE