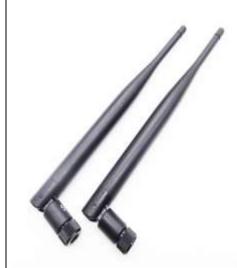

### **Features**

- Flexible "Rubber Duck"design
- Tilt and swiveldesign
- RP-SMA Male, SMA Maleconnector
- Optional magnetic mount available

# **Description**

This compact 2.4 GHz Omni-directional "rubber-duck" antenna provides broad coverage and 5.5 dBi gain. It is a coaxial sleeve design with an Omni-directional pattern. It is ideally suited for IEEE 802.11b and 802.11g wireless LANs, Bluetooth® and other WLAN applications

2.4 GHz 5 dBi Rubber Duck Antenna RP-SMA MaleConnector Model No -SRFS 2400/2500 -5A/RD

| TECHNICAL SPECIFICATIONS   |                       |
|----------------------------|-----------------------|
| Center Frequency           | 2400 ~ 2500 MHz       |
| Gain                       | 5 dBi                 |
| V.S.W.R                    | ≤ 2.0                 |
| Polarization               | Vertical              |
| Impedance                  | 50 Ω                  |
| Horizontal Beam Width      | 360°                  |
| Vertical Beam Width        | 25°                   |
| Lightning Protection       | Direct Ground         |
| Maximum Input Power        | 100 W                 |
| Directional                | Omni                  |
| MECHANICAL SPECIFICATION   |                       |
| Radom Material             | ABS                   |
| Connector                  | SMA M RP or Customize |
| Antenna Length             | 210 mm                |
| Color                      | Black                 |
| Humidity                   | 5~95%                 |
| Operating Temperature (®C) | -40°C ~ 85°C          |
| Environmental Friendly     | ROHS Compliant        |