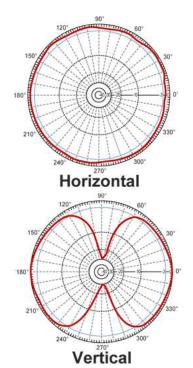

## **RF Antenna Patterns**

2.4 GHz 5 dBi Rubber Duck Antenna RP-SMA MaleConnector Model No -SRFS 2400/2500 -5A/RD

| TECHNICAL SPECIFICATIONS   |                       |
|----------------------------|-----------------------|
| Center Frequency           | 2400 ~ 2500 MHz       |
| Gain                       | 5 dBi                 |
| V.S.W.R                    | ≤ 2.0                 |
| Polarization               | Vertical              |
| Impedance                  | 50 Ω                  |
| Horizontal Beam Width      | 360°                  |
| Vertical Beam Width        | 25°                   |
| Lightning Protection       | Direct Ground         |
| Maximum Input Power        | 100 W                 |
| Directional                | Omni                  |
| MECHANICAL SPECIFICATION   |                       |
| Radom Material             | ABS                   |
| Connector                  | SMA M RP or Customize |
| Antenna Length             | 210 mm                |
| Color                      | Black                 |
| Humidity                   | 5~95%                 |
| Operating Temperature (®C) | -40°C ~ 85°C          |
| Environmental Friendly     | ROHS Compliant        |